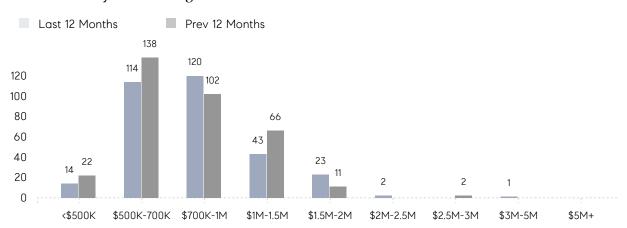

|
|                | AVERAGE SOLD PRICE | \$904,900 | \$909,628 | -1%      |
|                | # OF CONTRACTS     | 18        | 17        | 6%       |
|                | NEW LISTINGS       | 22        | 18        | 22%      |
| Condo/Co-op/TH | AVERAGE DOM        | -         | -         | -        |
|                | % OF ASKING PRICE  | -         | -         |          |
|                | AVERAGE SOLD PRICE | -         | -         | -        |
|                | # OF CONTRACTS     | 2         | 3         | -33%     |
|                | NEW LISTINGS       | 0         | 2         | 0%       |
|                |                    |           |           |          |

Feb 2022

Feb 2021

% Change

# Paramus

### FEBRUARY 2022

### Monthly Inventory



### Contracts By Price Range



### Listings By Price Range



# COMPASS



Compass makes no representations or warranties, express or implied, with respect to future market conditions or prices of residential product at the time the subject property or any competitive property is complete and ready for occupancy or with respect to any report, study, finding, recommendation or other information provided by Compass herein. Moreover, no warranty, express or implied, is made or should be assumed regarding the accuracy, adequacy, completeness, legality, reliability, merchantability or fitness for a particular purpose of any information, in part or whole, contained herein. All material is presented with the understanding that Compass shall not be deemed to provide legal, accounting or other professional services. This is no