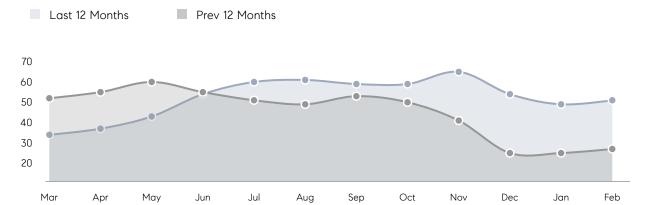

CE  | 104%      | 95%       |          |
|                | AVERAGE SOLD PRICE | \$904,900 | \$909,628 | -1%      |
|                | # OF CONTRACTS     | 18        | 17        | 6%       |
|                | NEW LISTINGS       | 22        | 18        | 22%      |
| Condo/Co-op/TH | AVERAGE DOM        | -         | -         | -        |
|                | % OF ASKING PRICE  | -         | -         |          |
|                | AVERAGE SOLD PRICE | -         | -         | -        |
|                | # OF CONTRACTS     | 2         | 3         | -33%     |
|                | NEW LISTINGS       | 0         | 2         | 0%       |
|                |                    |           |           |          |

Feb 2022

Feb 2021

% Change

# Paramus

### FEBRUARY 2022

### Monthly Inventory



### Contracts By Price Range



### Listings By Price Range



# COMPASS



Compass makes no representations or warranties, express or implied, with respect to future market conditions or prices of residential product at the time the subject property or any competitive property is complete and ready for occupancy or with respect to any report, study, finding, recommendation or other information provided by Compass herein. Moreover, no warranty, express or implied, is made or should be assumed regarding the accuracy, adequacy, completeness, legality, reliability, merchantability or fitness for a particular purpose of any information, in part or whole, contained herein. All material is presented with the understanding that Compass shall not be deemed to provide legal, accounting or other p