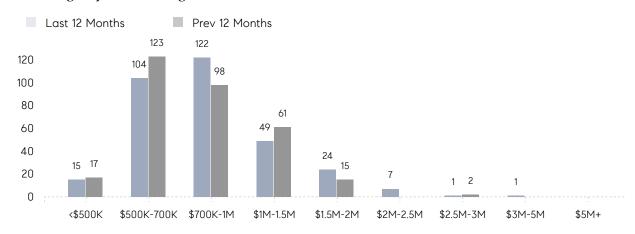

RAGE SOLD PRICE | \$904,900 | \$909,628 | -1%      |
|                | # OF CONTRACTS     | 18        | 17        | 6%       |
|                | NEW LISTINGS       | 22        | 18        | 22%      |
| Condo/Co-op/TH | AVERAGE DOM        | -         | -         | -        |
|                | % OF ASKING PRICE  | -         | -         |          |
|                | AVERAGE SOLD PRICE | -         | -         | -        |
|                | # OF CONTRACTS     | 2         | 3         | -33%     |
|                | NEW LISTINGS       | 0         | 2         | 0%       |
|                |                    |           |           |          |

Feb 2022

Feb 2021

% Change

# Paramus

### FEBRUARY 2022

### Monthly Inventory



### Contracts By Price Range



### Listings By Price Range



# COMPASS



Compass makes no representations or warranties, express or implied, with respect to future market conditions or prices of residential product at the time the subject property or any competitive property is complete and ready for occupancy or with respect to any report, study, finding, recommendation or other information provided by Compass herein. Moreover, no warranty, express or implied, is made or should be assumed regarding the accuracy, adequacy, completeness, legality, reliability, merchantability or fitness for a particular purpose of any information, in part or whole, contained herein. All material is presented with the understanding that Compass shall not be deemed to provide legal, accounting or other professional services. This is not intended to solicit the purch